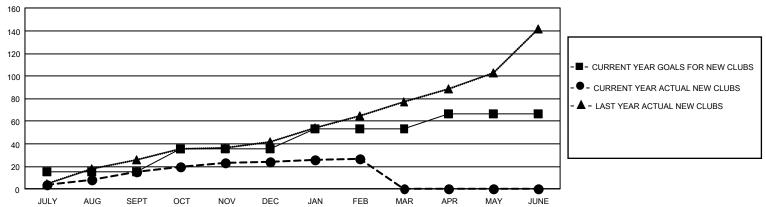

### REPORT DOES NOT INCLUDE CLUBS IN UNDISTRICTED AREAS.

| Clubs                 |               |           |               | Members               |                        |                         |                                                    |
|-----------------------|---------------|-----------|---------------|-----------------------|------------------------|-------------------------|----------------------------------------------------|
| RESULTS FOR 2022-2023 |               |           |               | RESULTS FOR 2022-2023 |                        |                         |                                                    |
| QUARTER               | NEW CLUB GOAL | NEW CLUBS | DROPPED CLUBS | QUARTER MEME          | BER GROWTH NET<br>GOAL | MEMBER GROWTH<br>ACTUAL | DROPPED<br>MEMBERS ACTUAL<br>(including transfers) |
| JULY/AUG/SEPT         | 45            | 15        | 11            | JULY/AUG/SEPT         | 512                    | 2,750                   | 1,195                                              |
| OCT/NOV/DEC           | 63            | 9         | 46            | OCT/NOV/DEC           | 675                    | 1,192                   | 3,242                                              |
| JAN/FEB/MAR           | 51            | 3         | 12            | JAN/FEB/MAR           | 430                    | 1,112                   | 598                                                |
| APR/MAY/JUNE          | 42            | 0         | 0             | APR/MAY/JUNE          | 377                    | 0                       | 0                                                  |

#### GOALS AND ACTUAL NEW CLUBS CUMULATIVE