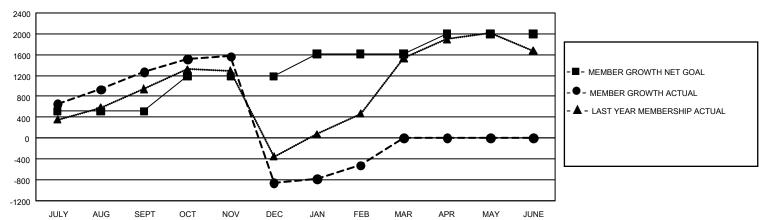

### REPORT DOES NOT INCLUDE CLUBS IN UNDISTRICTED AREAS.

| Clubs                 |               |           |               | Members               |                        |                         |                                                    |
|-----------------------|---------------|-----------|---------------|-----------------------|------------------------|-------------------------|----------------------------------------------------|
| RESULTS FOR 2022-2023 |               |           |               | RESULTS FOR 2022-2023 |                        |                         |                                                    |
| QUARTER               | NEW CLUB GOAL | NEW CLUBS | DROPPED CLUBS | QUARTER MEME          | BER GROWTH NET<br>GOAL | MEMBER GROWTH<br>ACTUAL | DROPPED<br>MEMBERS ACTUAL<br>(including transfers) |
| JULY/AUG/SEPT         | 45            | 15        | 11            | JULY/AUG/SEPT         | 512                    | 2,750                   | 1,195                                              |
| OCT/NOV/DEC           | 63            | 9         | 46            | OCT/NOV/DEC           | 675                    | 1,192                   | 3,242                                              |
| JAN/FEB/MAR           | 51            | 3         | 12            | JAN/FEB/MAR           | 430                    | 1,112                   | 598                                                |
| APR/MAY/JUNE          | 42            | 0         | 0             | APR/MAY/JUNE          | 377                    | 0                       | 0                                                  |

### GOALS AND ACTUAL MEMBERS CUMULATIVE

| DROPPED CLUBS: 69 |       | 727 CLUBS OF 1,351 ADDED 1 OR<br>MORE NEW MEMBERS | GENDER DISTRIBUTION                   |                 |  |
|-------------------|-------|---------------------------------------------------|---------------------------------------|-----------------|--|
|                   |       |                                                   | MALE                                  | 21,391 (54.36%) |  |
|                   |       |                                                   | FEMALE                                | 17,896 (45.48%) |  |
| DROPPED MEMBERS   |       |                                                   | NON BINARY                            | 0 (0.00%)       |  |
| DECEASED          | 116   |                                                   | PREFER NOT TO ANSWER                  | 65 (0.17%)      |  |
| CLUB CANCELLED    | 1,830 |                                                   |                                       |                 |  |
| OTHER             | 3,088 | CLICK HERE FOR CUMULATIVE MEMBERSHIP DATA         | TOTAL FAMILY UNIT MEMBERS 9,616       |                 |  |
| TOTAL             | 5,034 | membersorm britis                                 | FAMILY MEMBERS PAYING HALF 5,912 DUES |                 |  |